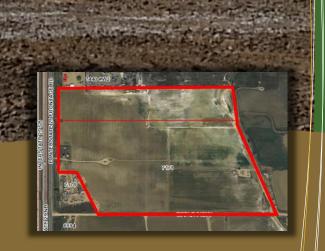

## **Property Overview**

**Property** 

+/- 118.95 Acres of Frontage Road Property. This area is heavily developed with large commercial operations. Truck dealers, car dealers and furniture stores are all within a 5 mile stretch of this property. Located north of Hwy 52 along the east frontage road. The property can be easily accessed from Hwy 119 or Hwy 52

Location

Located in part of South  $\frac{1}{2}$  of the South  $\frac{1}{2}$  of Section 26 of Township 2 North, Range 68 West and part of the North  $\frac{1}{2}$  of the South  $\frac{1}{2}$  of Section 26 of Township 2 North, Range 68 West.