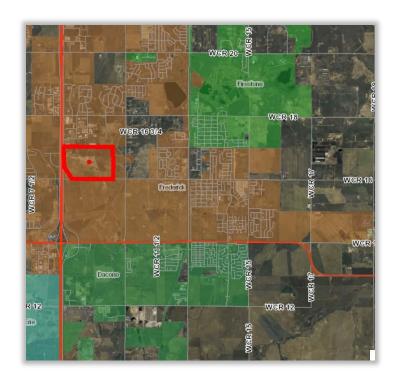

## **Property Overview**

**Property** 

+/- 118.95 Acres of Frontage Road Property. This area is heavily developed with large commercial operations. Truck dealers, car dealers and furniture stores are all within a 5 mile stretch of this property. Located north of Hwy 52 along the east frontage road. The property can be easily accessed from Hwy 119 or Hwy 52

Location

Located in part of South  $\frac{1}{2}$  of the South  $\frac{1}{2}$  of Section 26 of Township 2 North, Range 68 West and part of the North  $\frac{1}{2}$  of the South  $\frac{1}{2}$  of Section 26 of Township 2 North, Range 68 West.