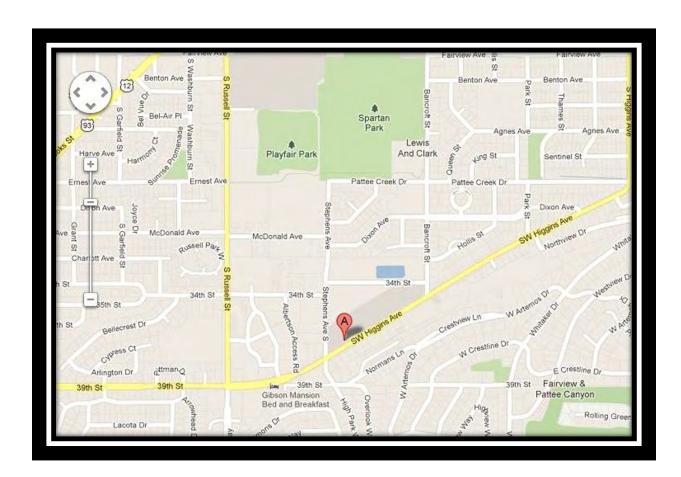

### Where Are We?

We are located above Palmer Drug at 918 SW Higgins. The entrance is on the side of the building facing the street. Parking is available next to our entrance near the billboard sign.