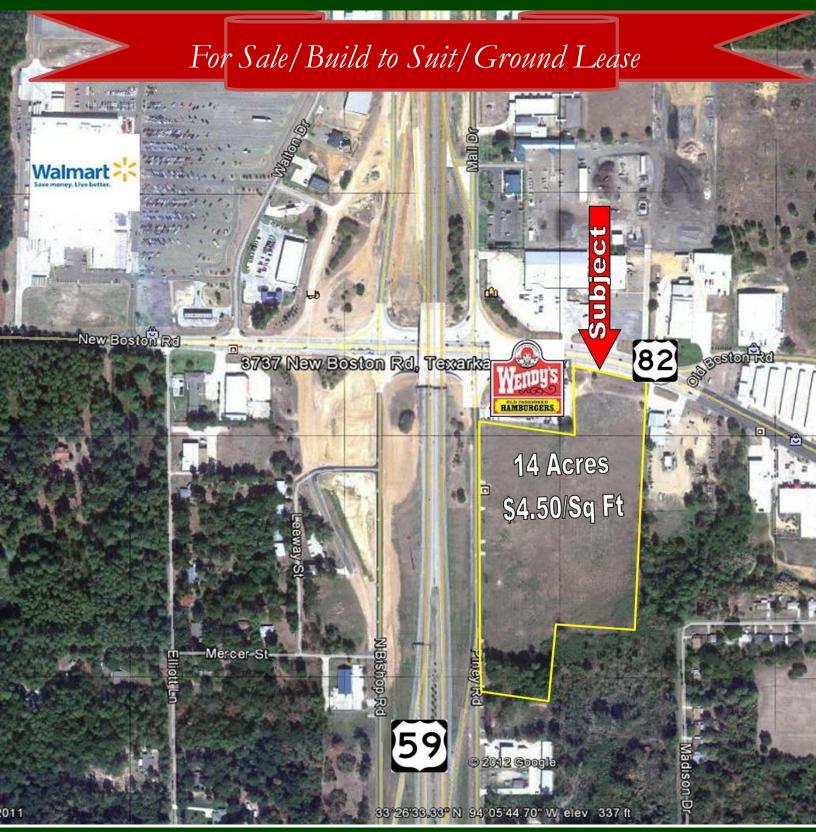

## PROPERTY PROFILE

| Location:           | New Boston Rd at intersection of Hwy 59 & 82<br>Texarkana, TX                                                                                                       |
|---------------------|---------------------------------------------------------------------------------------------------------------------------------------------------------------------|
| Property:           | .14 acres (609,840 =+/- SF)<br>Frontage Hwy 59: Approx. 977'.<br>Frontage Hwy 82: Approx. 281'                                                                      |
| Nearby Development: | Wendy's Exxon, WalMart, Lowes, Subway, Game Stop<br>Check N Go, Jackson Hewitt, Cato, Salvation Army<br>Ashley's, Hank's, Ivan Smith's, and Cleo's furniture stores |