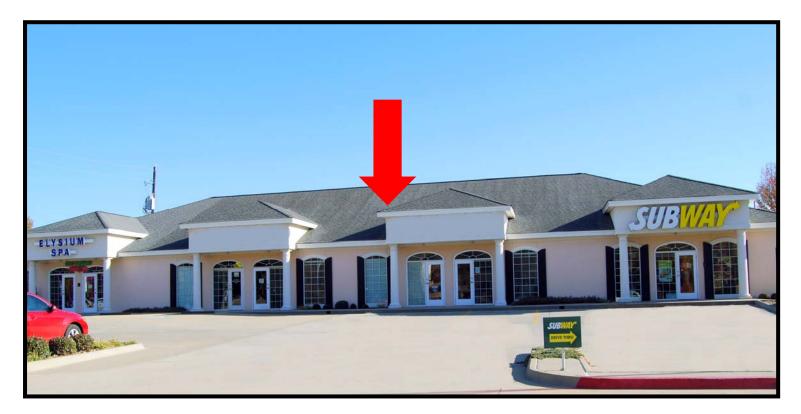

FOR LEASE 1,580 sq ft \$12/SF/YR +NNN 5602 Richmond Rd., Texarkana, TX

Curt Green (903) 748-6000 Curt@curtgreen.com Robin Cannistraci (412) 417-4178 robinc@curtgreen.com

This information has been secured from sources we deem to be reliable, but we make no representations or warranties, expressed or implied, as to the accuracy of the information. References to square footage or age are approximate. Buyer must verify all information and bears all risk for any inaccuracies.

## Property Information

| Location:<br>Name of Center   | 5602 Richmond RD<br>Texarkana, TX<br>RICHMOND MOORES CROSSING                                  |                                            |
|-------------------------------|------------------------------------------------------------------------------------------------|--------------------------------------------|
| Property:                     | 38,467.96 sf<br>Frontage:<br>Depth:                                                            | Approx. 200'<br>Approx. 188' average depth |
| Center Neighbors:             | Minton's Sportplex, Mid South Bank, First Bank,<br>Bancorp South, Title Company, Raquet & Jog, |                                            |
| Co-Tenants:                   | Offenhauser Insurance, Elysium Spa, Subway                                                     |                                            |
| Space Size:<br>Building Size: | 1,580 SF<br>\$12/SF/YR +NNN                                                                    |                                            |
| Parking Spaces                | 44                                                                                             |                                            |