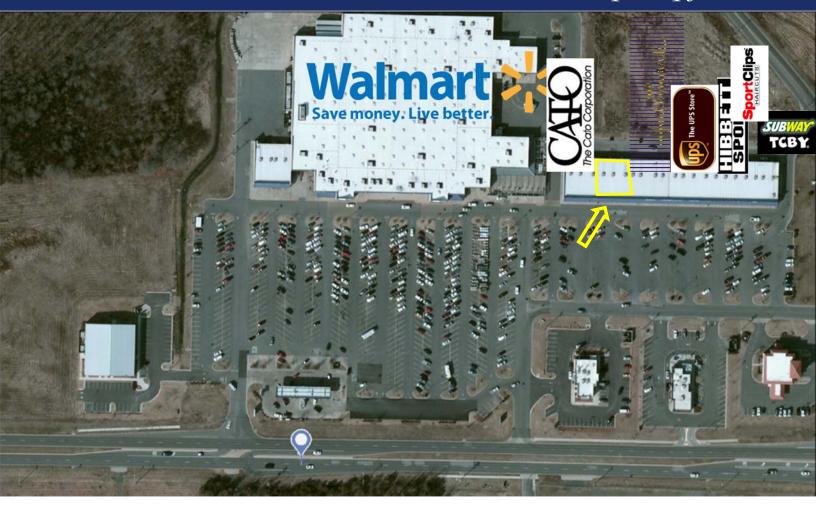

## For Lease 4880 sq ft Prime Retail

3900 Dave Ward Drive, Conway Arkansas

## PROPERTY PROFILE Prime Development Property

| Property Location:                     |                                          | 3900 Dave Ward Drive—Conway Market Place<br>Conway, AR 72032                                                                                                                             |
|----------------------------------------|------------------------------------------|------------------------------------------------------------------------------------------------------------------------------------------------------------------------------------------|
| Unit Size:                             | Smallest Divisible<br>Largest Continuous | 4880 sq ft (60'x81' 3")<br>1704 sq ft (60'x28' 3")<br>4880 sq ft                                                                                                                         |
| Center Size:                           |                                          | 35,200 sq ft                                                                                                                                                                             |
| Utilities:                             |                                          | Electricity, Water, Sewer,                                                                                                                                                               |
| Co-Tenants:                            |                                          | Cato, Hallmark, Elite Nails, Hibbett Sporting<br>Goods, About You Color Salon, UPS Store,<br>TCBY/Subway, Sport Clips                                                                    |
| Neighbors:                             |                                          | Wal-Mart, Sally's Beauty, Zaxby's                                                                                                                                                        |
| Asking Price:                          |                                          | \$13.00 per square foot NNN                                                                                                                                                              |
|                                        |                                          |                                                                                                                                                                                          |
| NNN Charges<br>Tax<br>CAM<br>Insurance |                                          | <ul> <li>\$1.16 per sq ft per year (approx based on 2014)</li> <li>\$0.64 per sq ft per year (approx based on 2014)</li> <li>\$0.56 per sq ft per year (approx based on 2014)</li> </ul> |