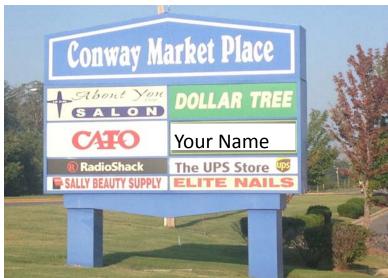

## PROPERTY PROFILE Prime Development Property

| Property Location:                     |                                          | 3900 Dave Ward Drive—Conway Market Place<br>Conway, AR 72032                                                                                                                             |
|----------------------------------------|------------------------------------------|------------------------------------------------------------------------------------------------------------------------------------------------------------------------------------------|
| Unit Size:                             | Smallest Divisible<br>Largest Continuous | 4880 sq ft (60'x81' 3")<br>1704 sq ft (60'x28' 3")<br>4880 sq ft                                                                                                                         |
| Center Size:                           |                                          | 35,200 sq ft                                                                                                                                                                             |
| Utilities:                             |                                          | Electricity, Water, Sewer,                                                                                                                                                               |
| Co-Tenants:                            |                                          | Cato, Hallmark, Elite Nails, Hibbett Sporting<br>Goods, About You Color Salon, UPS Store,<br>TCBY/Subway, Sport Clips                                                                    |
| Neighbors:                             |                                          | Wal-Mart, Sally's Beauty, Zaxby's                                                                                                                                                        |
| Asking Price:                          |                                          | \$13.00 per square foot NNN                                                                                                                                                              |
|                                        |                                          |                                                                                                                                                                                          |
| NNN Charges<br>Tax<br>CAM<br>Insurance |                                          | <ul> <li>\$1.16 per sq ft per year (approx based on 2014)</li> <li>\$0.64 per sq ft per year (approx based on 2014)</li> <li>\$0.56 per sq ft per year (approx based on 2014)</li> </ul> |

## PHOTOS

This information has been secured from sources we deem to be reliable, but we make no representations or warranties, expressed or implied, as to the accuracy of the information. References to square footage or age are approximate. Buyer must verify all information and bears all risk for any inaccuracies.