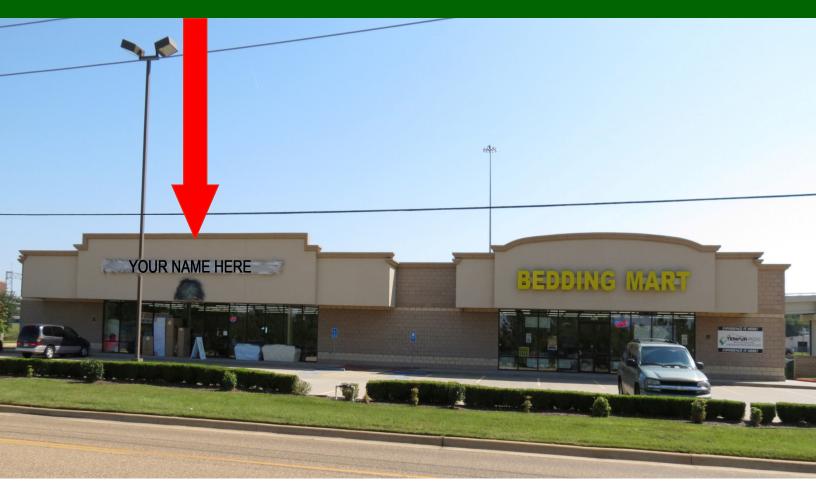

For Lease WalMart Shadow Center 510 Walton Drive, Texarkana, TX 75501

7,000 sq ft Retail Center

## **PROPERTY PROFILE**

Texarkana, TX 75501

Co Tenant:

Bedding Mart

12,000 sq. ft.

7,000 sq ft

510 Walton Drive

Lease Type: NNN Lease

**Building Size:** 

Space Size

Neighbors

**Parking:** 

WalMart, Lowes, Ivan Smith, Ashley's, Hanks Fine Furniture Academy, Harley Davidson, Kia

**Building Composition:** 

Structure: Front Wall Side Walls: Rear Wall: Slab: Roof: Pre-engineered metal building EFICE & Glass Metal Metal Engineered concrete Metal