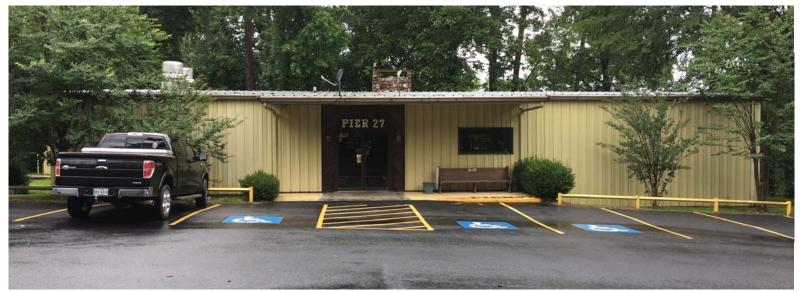

## 100+AC & Waterfront Restaurant

Doddridge, AR 71834

Restaurant & 12.5 AC:

- 3,874 sf waterfront restaurant with glass windows overlooking Smith Lake
- Detached walk-in refrigerator and freezer
- Newly paved parking lot