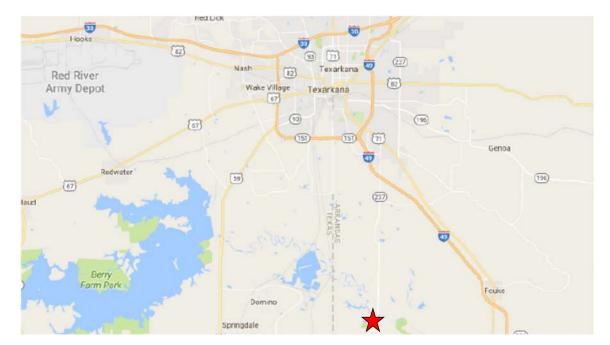

## Doddridge, AR

**Smith Par** 

PHIL BISHOP 903.244.8368 phil@curtgreen.com

© 2016 Google

12.5 Acres

77 Acres

12.5 Acres

## Waterfront Restaurant

Doddridge, AR 71834

| Offering Summary      |              |
|-----------------------|--------------|
| Total Sales Price     | \$703,600.00 |
| Total Land            | 101+/- AC    |
| Restaurant & 12.5 AC  | \$425,000.00 |
| Mobile home & 12.5 AC | \$140,000.00 |
| 77 AC                 | \$138,600.00 |