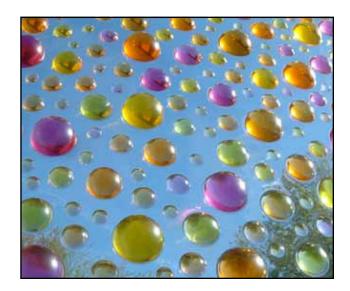

## **Summary:**

Soft Gem is a hightly tactile material created from soft Urehane resin. Its juxtaposition of myriad colorful translucent gems creates a vibrant and mesmerizing panel.

Material: soft Urethane for the skin, Urethane gel, hard Urethane for the back layer.

Application: Partition screen, Cabinet door, Interior door, Wall tile, Bed head-board, Column, Lamp shade...

<u>Tests/Examinations:</u> **UV stable, water proof.** 

**Color:** Custom order from any translucent or opaque color.

**Customization:** 

Overall shape, Gems (size /quantity/shape) and colors may be customized. Maximum size: 36" x 36"

Product is made flat with posibility to curve afterward.

No minimum order

Pricing:

Standard panels: 12" x 12": \$165 and 20.75" x 29.75": \$720