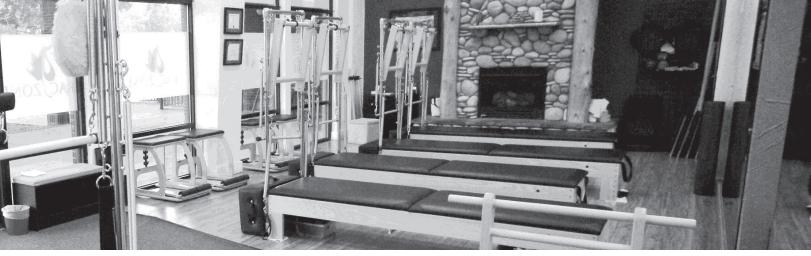

The Reformer is the centerpiece of the Pilates apparatus and is considered the "moving mat." All exercises are done with controlled, precise movements and follow a specific sequence building in mental and physical intensity as it progresses.