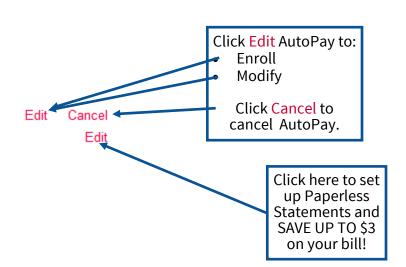

#### PAY BILL: AUTOPAY SETTING

#### **PAY BILL TAB**

| DASHBOARD                                                          | VIEW BILL                    | PAY BILL               | PROFILE                                                  |
|--------------------------------------------------------------------|------------------------------|------------------------|----------------------------------------------------------|
|                                                                    |                              |                        |                                                          |
|                                                                    | PAY BILL: ONE-T              | ME PAYMENT             |                                                          |
| One-time Payment                                                   |                              |                        | To set up a one-time future                              |
| Payment Amount                                                     |                              |                        | payment, enter the amount<br>you would like to pay here, |
| Today's Balance -\$2.0                                             | 0 🕜                          |                        | and select a date up to 30                               |
| Statement Balance as                                               | of 07/25/15 -\$1.00          |                        | days out.                                                |
| Pay Other Amount \$                                                |                              |                        | Next, provide your payment<br>information and accept the |
| Payment Date                                                       |                              |                        | Terms and Conditions.                                    |
| 08/25/2015                                                         |                              |                        |                                                          |
| Future dated payments de<br>dated payment after your               |                              |                        | d date. If you make a future<br>y still apply.           |
| Select Payment Method                                              |                              |                        |                                                          |
| Bank Account                                                       |                              |                        |                                                          |
| Credit Card/Debit Card                                             |                              |                        |                                                          |
| Payment Information                                                |                              |                        |                                                          |
| Account Type                                                       | Routing Numbe                | r 😮                    |                                                          |
| Checking                                                           | -/                           |                        |                                                          |
| Bank Number                                                        | Confirm Bank N               | umber                  |                                                          |
|                                                                    |                              |                        |                                                          |
| Terms and Conditions<br>* You must accept the Terms and            | Conditions to make a one-ti  | me payment.            |                                                          |
| Terms of Use<br>This Web site is an online<br>COMPANY. Please read |                              |                        |                                                          |
| Accept                                                             |                              |                        | Print                                                    |
| Please Note: Online payments ma<br>due before then.                | ay take 3-5 business days to | process. Please contac | t us for assistance if your payment is                   |