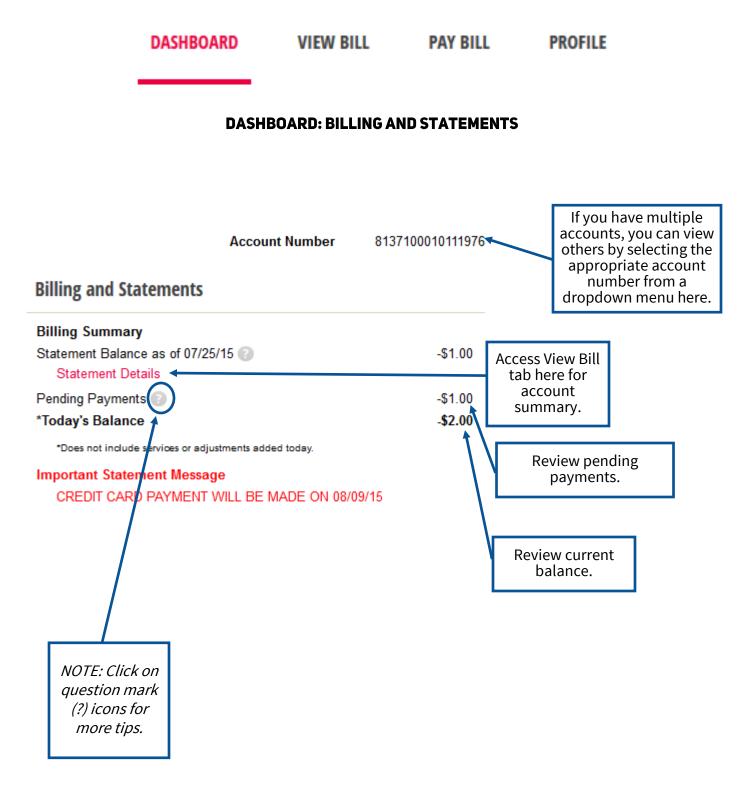

## Using the Payment Portal DASHBOARD TAB

The **Dashboard** tab provides general information regarding your account.

#### DASHBOARD: ACCOUNT PROFILE

#### **Account Profile**

Billing Address

Service Address

#### Billing Preferences

Your AutoPay payment will be made on 08/09/15 You are currently signed up for Paperless Statement Up to a \$3.00 billing fee applies when you choose to

Up to a \$3.00 billing fee applies when you choose to receive paper statements.