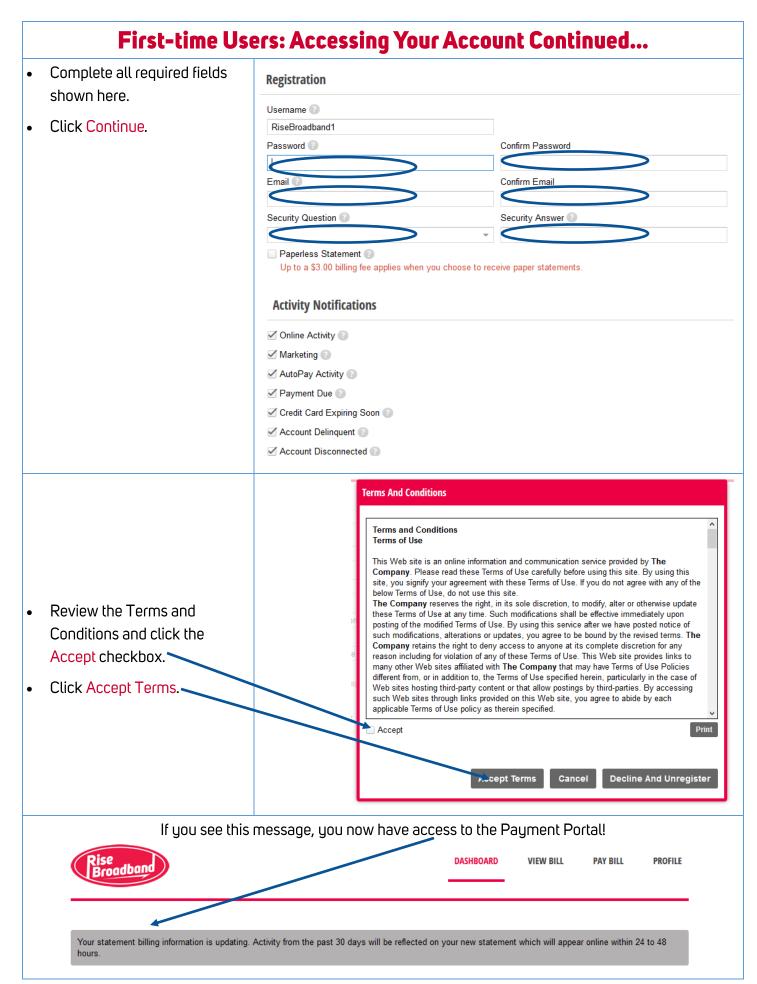

# You now have access to the Payment Porta! Continue to the next page for quick usage tips.