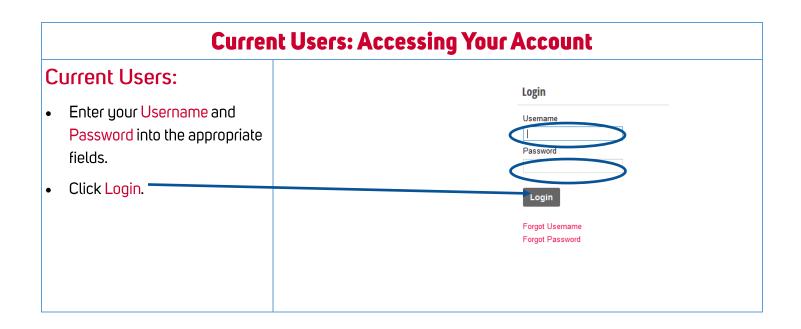

Welcome to the Rise Broadband payment portal! Here you can make payments through multiple options, set up auto-payments or opt for paperless billing.

**Rise Broadband Payment Portal** 

Please refer to the following quick tips below to get the most out of the customer payment portal.

## **Accessing Your Account**







# You now have access to the Payment Porta! Continue to the next page for quick usage tips.

## Using the Payment Portal DASHBOARD TAB



The **Dashboard** tab provides general information regarding your account.



#### DASHBOARD: ACCOUNT PROFILE

#### **Account Profile**

Billing Address



Service Address



#### Billing Preferences

Your AutoPay payment will be made on 08/09/15 You are currently signed up for Paperless Statement Up to a \$3.00 billing fee applies when you choose to

Up to a \$3.00 billing fee applies when you choose to receive paper statements.



#### **DASHBOARD TAB**



#### **VIEW BILL TAB**

# DASHBOARD VIEW BILL PAY BILL PROFILE

### The View Bill tab provides more detail regarding your billing statement.

| Your Information