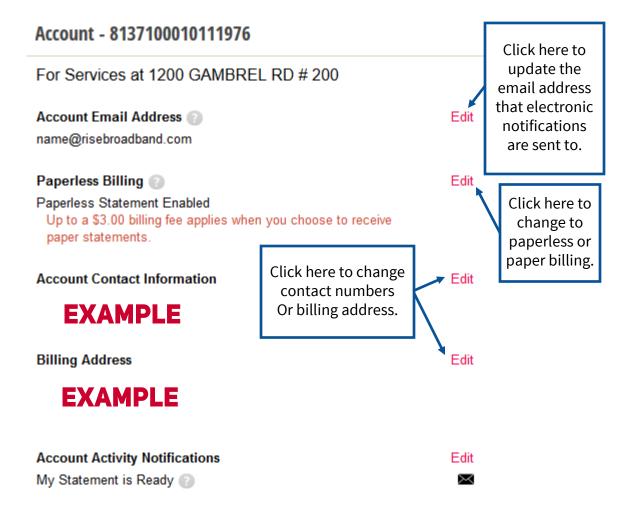

#### **PROFILE TAB**

# DASHBOARD VIEW BILL PAY BILL PROFILE The Profile tab allows you to update your login and contact information. Account - 8137100010111276 Profile

| Account - 813/1000101119/6                                                                   |      | Profile                            |            |
|----------------------------------------------------------------------------------------------|------|------------------------------------|------------|
| For Services at 1200 GAMBREL RD # 200                                                        |      | Username                           | Edit       |
|                                                                                              |      | RiseBroadband1                     |            |
| Account Email Address 💿                                                                      | Edit | Password                           | Edit       |
| lgilmore@risebroadband.com                                                                   |      | *****                              | Eun        |
| Paperless Billing 💿                                                                          | Edit | Email Address 👔                    | Edit       |
| Paperless Statement Enabled<br>Up to a \$3.00 billing fee applies when you choose to receive |      | lgilmore@risebroadband.com         |            |
| paper statements.                                                                            |      | Security Question                  | Edit       |
|                                                                                              |      | What is your father's middle name? |            |
| Account Contact Information                                                                  | Edit |                                    |            |
| ATTN DOUG VANCURA                                                                            |      | Profile Activity Notifications     | Edit       |
| Home (844) 411-7473                                                                          |      | Online Activity 💿                  | $\times$   |
|                                                                                              |      | Marketing 💿                        | $\times$   |
| Billing Address                                                                              | Edit | AutoPay Activity 💿                 | $\sim$     |
| MR DOUG VANCURA                                                                              |      | Payment Due 💿                      | $\times$   |
| 400 INVERNESS PKWY STE 330                                                                   |      | Credit Card Expiring Soon 💿        | $\times$   |
| ENGLEWOOD, CO 801125824                                                                      |      | Account Delinquent 💿               | $\times$   |
| Account Activity Notifications                                                               | Edit | Account Disconnected 💿             | 8          |
| My Statement is Ready 💿                                                                      | X    |                                    | Unregister |

#### **PROFILE: ACCOUNT**