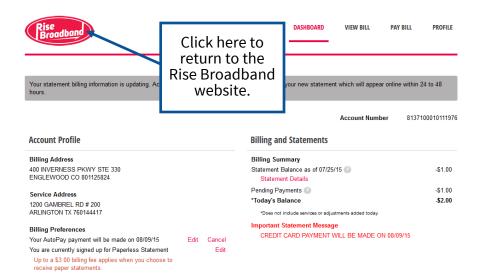

## Using the Payment Portal DASHBOARD TAB

The **Dashboard** tab provides general information regarding your account.

#### DASHBOARD: ACCOUNT PROFILE

#### **Account Profile**

Billing Address

Service Address

#### Billing Preferences

Your AutoPay payment will be made on 08/09/15 You are currently signed up for Paperless Statement Up to a \$3.00 billing fee applies when you choose to

Up to a \$3.00 billing fee applies when you choose to receive paper statements.