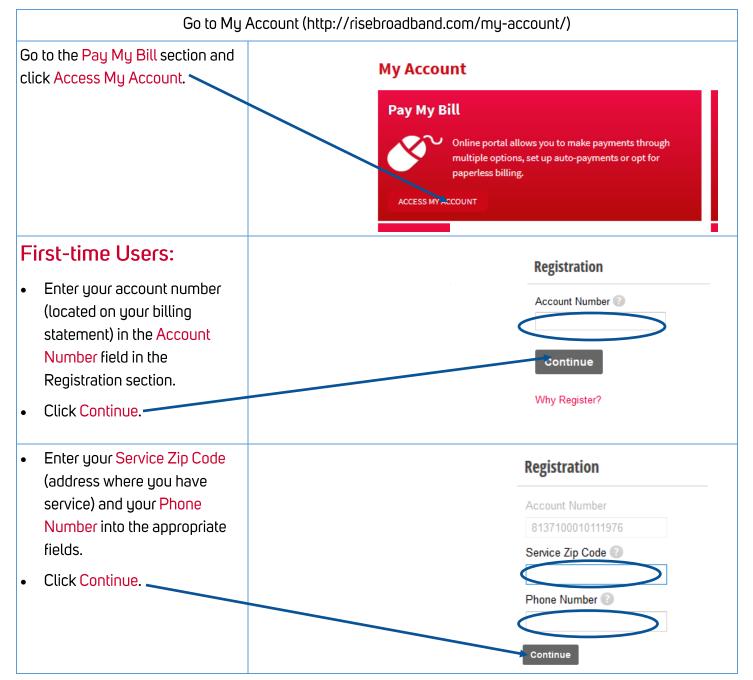

Welcome to the Rise Broadband payment portal! Here you can make payments through multiple options, set up auto-payments or opt for paperless billing.

**Rise Broadband Payment Portal** 

Please refer to the following quick tips below to get the most out of the customer payment portal.

## **Accessing Your Account**







# You now have access to the Payment Porta! Continue to the next page for quick usage tips.

## Using the Payment Portal DASHBOARD TAB



The **Dashboard** tab provides general information regarding your account.



#### DASHBOARD: ACCOUNT PROFILE

#### **Account Profile**

Billing Address



Service Address



#### Billing Preferences

Your AutoPay payment will be made on 08/09/15 You are currently signed up for Paperless Statement Up to a \$3.00 billing fee applies when you choose to

Up to a \$3.00 billing fee applies when you choose to receive paper statements.



#### **DASHBOARD TAB**



#### **VIEW BILL TAB**

# DASHBOARD VIEW BILL PAY BILL PROFILE

### The View Bill tab provides more detail regarding your billing statement.

| Your Information