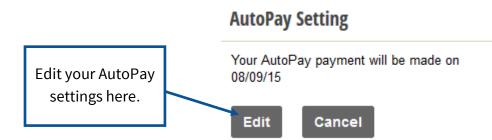

# DASHBOARD VIEW BILL PAY BILL PROFILE

The Pay Bill tab allows you to pay your bills online.

| Online One-time Payment Activity     |                                                                                                                                                                              |  |  |  |  |
|--------------------------------------|------------------------------------------------------------------------------------------------------------------------------------------------------------------------------|--|--|--|--|
| No records to display                |                                                                                                                                                                              |  |  |  |  |
| AutoPay Setting                      | One-time Payment                                                                                                                                                             |  |  |  |  |
| Your AutoPay payment will be made on | Payment Amount                                                                                                                                                               |  |  |  |  |
| 08/09/15                             | 🔿 Today's Balance -\$2.00 🕐                                                                                                                                                  |  |  |  |  |
| Edit Cancel                          | Statement Balance as of 07/25/15 -\$1.00 🕖                                                                                                                                   |  |  |  |  |
|                                      | Pay Other Amount \$                                                                                                                                                          |  |  |  |  |
|                                      | Payment Date                                                                                                                                                                 |  |  |  |  |
|                                      | 08/25/2015                                                                                                                                                                   |  |  |  |  |
|                                      | Future dated payments do not post until 9:30 PM on the scheduled date. If you make a future<br>dated payment after your payment is due, delinquency actions may still apply. |  |  |  |  |
|                                      | Select Payment Method                                                                                                                                                        |  |  |  |  |
|                                      | Bank Account                                                                                                                                                                 |  |  |  |  |
|                                      | Credit Card/Debit Card                                                                                                                                                       |  |  |  |  |
|                                      | Payment Information                                                                                                                                                          |  |  |  |  |
|                                      | Account Type Routing Number 🕖                                                                                                                                                |  |  |  |  |
|                                      | Checking -                                                                                                                                                                   |  |  |  |  |
|                                      | Bank Number Confirm Bank Number                                                                                                                                              |  |  |  |  |

#### PAY BILL: AUTOPAY SETTING