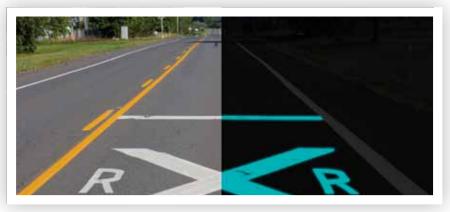

# GLOW-IN-THE-DARK 1/8" CONCRETE OVERLAY READY-MIX FORMULA (JUST ADD WATER!)

GLO-KOTE IS A PHOTOLUMINESCENT AGGREGATE AND SPECIAL POLYMER BLEND THAT ABSORBS ULTRA VIOLET RAYS TO PRODUCE A REFLECTIVE "GLOWING" SURFACE AT NIGHT.

Super-Krete is the first company to introduce to the market a ready-mix, just add water, cementitious coating for concrete that glows in the dark! Charged by natural sunlight or most light sources, Glo-Kote yields up to 12 hours of "glow" with only 20 minutes of exposure.

Light the way for access ramps, easily identify exits during power outages, or simply create a unique and decorative flair to regular concrete.

Ideal for pathways, walkable areas, railroad markings, interior and exterior use.