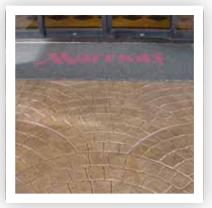

SUPER-KRETE. LABORATORY TESTED. WORLD PROVEN.

St. Gregory the Great Church, Scripps Ranch, CA T.B. Penick & Sons

**LegoLand, Carlsbad, CA** LegoLand Maintenance

The Super-Krete® Super-Stamp® System opens up a whole world of possibilities! This system creates a durable 1/4-inch overlayment that can strengthen, stabilize, brighten and beautify tired, worn, or damaged concrete. It's the perfect alternative to costly new concrete installation. Imagine a private garden stone pathway or rustic flagstone patio. Create an Old European atmosphere with the look of timeworn cobblestone. Or imagine the sleek look of modern slate or brick patterns at your feet. Remarkably versatile, the Super-Stamp System can achieve practically any appearance. The results are limited only by your imagination!