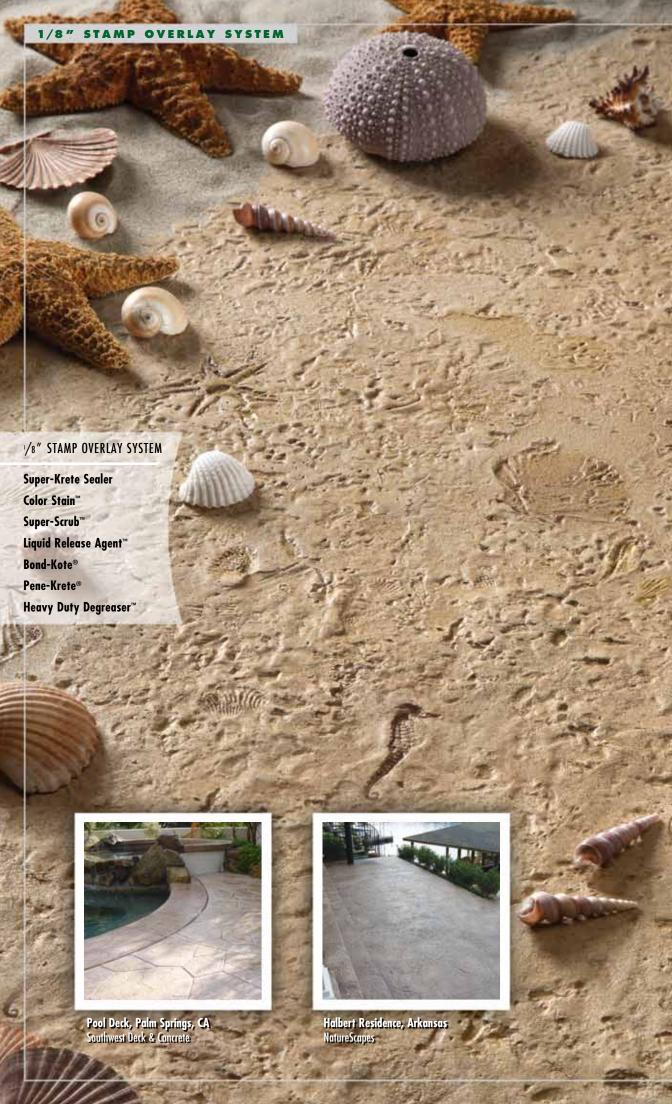

**Pool Deck, Oahu, HI** R.C. Masonry

For improved looks and durable repairs – without demolition and replacement – simply level out the surface by applying two coats of Super-Krete® Bond-Kote® creating a nominal thickness of 1/8-inch over existing concrete and add a basic skid-resistant broom texture. The finish can be light or coarse depending on the broom bristles used. Drawing the broom across the surface in unique patterns can create more ornate designs.

Excellent for repairing sidewalks, curbs and gutters, Bond-Kote makes old concrete look new again – and makes it even tougher. And for dramatic color and style, add Super-Krete Color Stain™.

Concrete doesn't have to be boring!