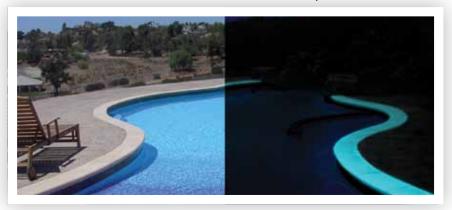

# GLOW-IN-THE-DARK 1/8" CONCRETE OVERLAY READY-MIX FORMULA (JUST ADD WATER!)

GLO-KOTE IS A PHOTOLUMINESCENT AGGREGATE AND SPECIAL POLYMER BLEND THAT ABSORBS ULTRA VIOLET RAYS TO PRODUCE A REFLECTIVE "GLOWING" SURFACE AT NIGHT.

Super-Krete is the first company to introduce to the market a ready-mix, just add water, cementitious coating for concrete that glows in the dark! Charged by natural sunlight or most light sources, Glo-Kote yields up to 12 hours of "glow" with only 20 minutes of exposure.

Light the way for access ramps, easily identify exits during power outages, or simply create a unique and decorative flair to regular concrete.

Ideal for pathways, walkable areas, railroad markings, interior and exterior use.