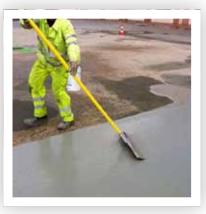

**Pool Deck, Oahu, HI** R.C. Masonry

For improved looks and durable repairs – without demolition and replacement – simply level out the surface by applying two coats of Super-Krete® Bond-Kote® creating a nominal thickness of 1/8-inch over existing concrete and add a basic skid-resistant broom texture. The finish can be light or coarse depending on the broom bristles used. Drawing the broom across the surface in unique patterns can create more ornate designs.

Excellent for repairing sidewalks, curbs and gutters, Bond-Kote makes old concrete look new again – and makes it even tougher. And for dramatic color and style, add Super-Krete Color Stain™.

Concrete doesn't have to be boring!