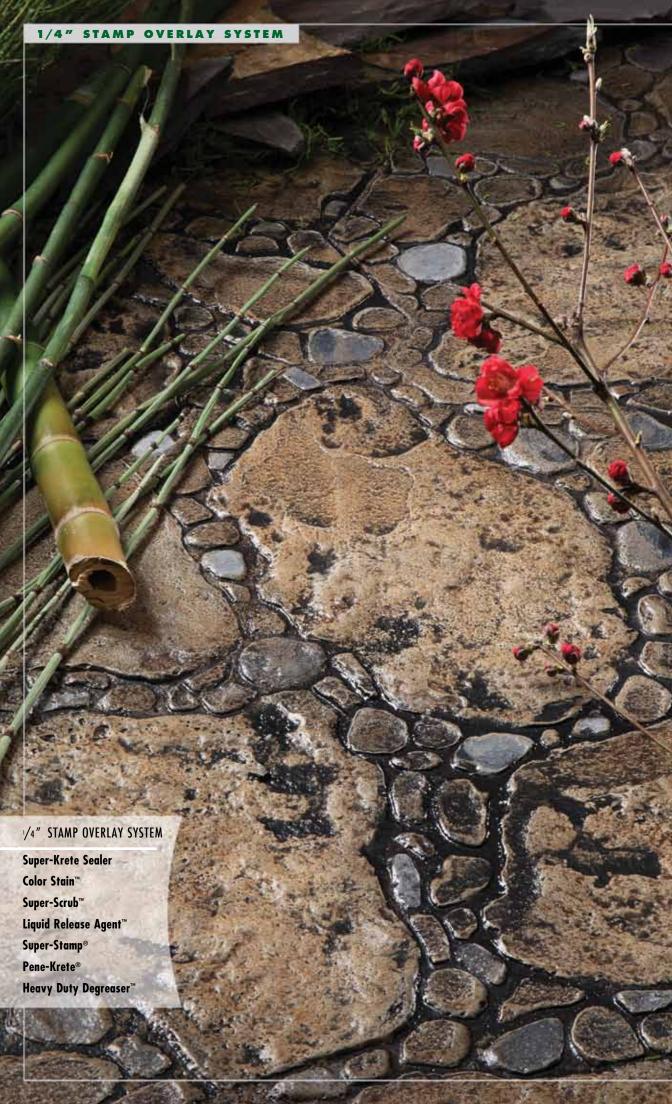

SUPER-KRETE. LABORATORY TESTED. WORLD PROVEN.

St. Gregory the Great Church, Scripps Ranch, CA T.B. Penick & Sons

**LegoLand, Carlsbad, CA** LegoLand Maintenance

The Super-Krete® Super-Stamp® System opens up a whole world of possibilities! This system creates a durable 1/4-inch overlayment that can strengthen, stabilize, brighten and beautify tired, worn, or damaged concrete. It's the perfect alternative to costly new concrete installation. Imagine a private garden stone pathway or rustic flagstone patio. Create an Old European atmosphere with the look of timeworn cobblestone. Or imagine the sleek look of modern slate or brick patterns at your feet. Remarkably versatile, the Super-Stamp System can achieve practically any appearance. The results are limited only by your imagination!