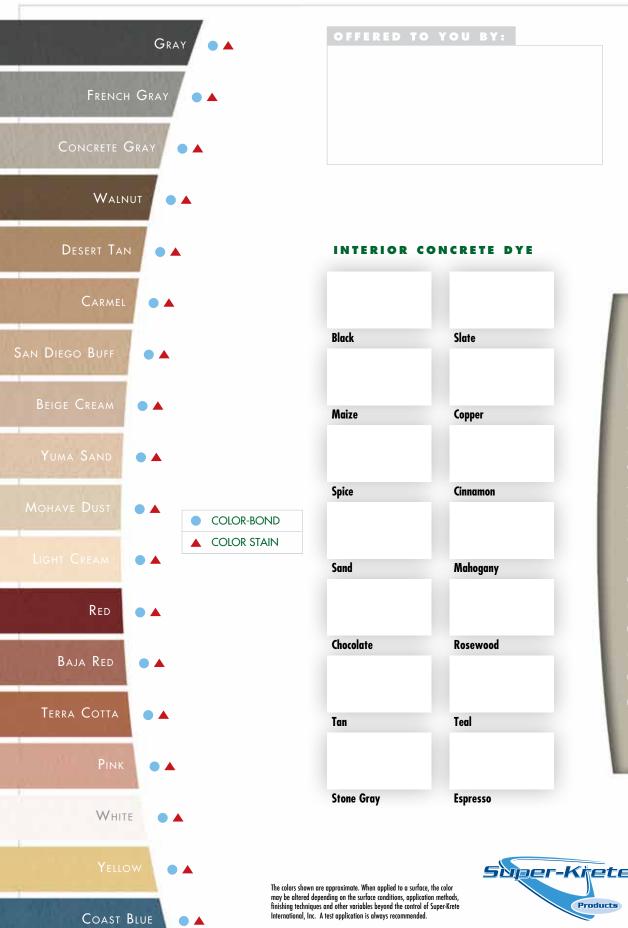

Super-Krete Color Stains™ and Concrete Dye provide a natural look over old and new surfaces, both interior and exterior. You can easily achieve the look of an acid stain on pigmented and un-pigmented concrete, masonry and wood surfaces - without the often uncontrollable and undesirable color results that acid staining entails. Another benefit: none of the hazard, environmental concerns or special handling associated with acid stains.

### S-8500 CONCRETE DYE

Concrete Dye is mixed with acetone or specific Super-Krete solventbased sealers to create a decorative, colored effect. Allows for staining and sealing in the same day. For use on interior concrete and polished concrete floors.

## S-9500 COLOR STAIN™

Achieve a decorative acid stain look without the hazard or special handling. This water-based, penetrating, non-acidic, acrylic/urethane emulsion creates a natural look on new and existing surfaces. Durable and protective, it can be brushed, sprayed or sponged on to create even, mottled or marbleized effects. Available in a wide variety of colors. Easy application and water clean up.