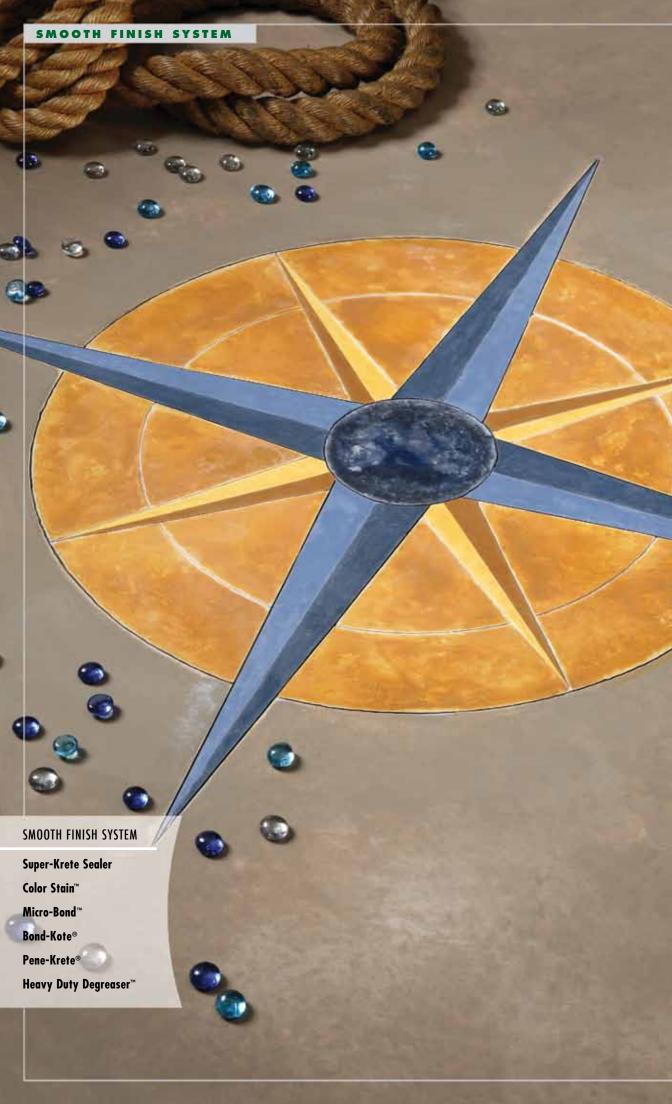

SLS Hotel Beverly Hills, CA Quality Floors

Marriott Hotel Riverside, CA

Add style and sophistication to any concrete structure, floor, countertop or wall by turning it into the perfect artist's canvas – with the Super-Krete® Smooth Finish System. Excellent for interiors that require frequent and thorough cleaning – including restaurants, salons, and home interiors – Super-Krete Micro-Bond™ creates a remarkable surface that can be buffed smooth yet remain porous enough to accept stains and protective sealers, unlike polished concrete.

Super-Krete Color Stains™ and Concrete Dye provide a natural look over old and new surfaces, both interior and exterior. You can easily achieve the look of an acid stain on pigmented and un-pigmented concrete, masonry and wood surfaces - without the often uncontrollable and undesirable color results that acid staining entails. Another benefit: none of the hazard, environmental concerns or special handling associated with acid stains.