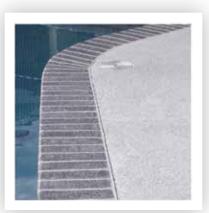

Create your next masterpiece!

Good Ovening Cupcakery Seoul, South Korea Milu

**Residence, Houston, TX** Custom Industrial Coatings

Provide both beauty and better traction around wet, slippery areas like pools and spas, steps and walkways with the Super-Krete® Spray Texture System. This Super-Krete coating system is not only decorative; it also creates a cooler walking surface and exceeds typical skid-resistant standards – improving safety while helping reduce liability.

And even if your budget is modest, you can still have beauty, color combinations, layout design options and quality when you use the Super-Krete Spray Texture System.

**Pool Deck, Oahu, HI** R.C. Masonry

**Pool Deck, Oahu, HI** R.C. Masonry

For improved looks and durable repairs – without demolition and replacement – simply level out the surface by applying two coats of Super-Krete® Bond-Kote® creating a nominal thickness of 1/8-inch over existing concrete and add a basic skid-resistant broom texture. The finish can be light or coarse depending on the broom bristles used. Drawing the broom across the surface in unique patterns can create more ornate designs.