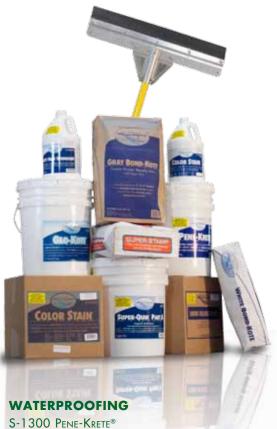

Aqualandia Water Park by Ecobeton (Italy)

Concrete Dam Waterproofing by American IT (Vietnam)

A non-hazardous penetrating sealer for all concrete and masonry substrates. Reduces moisture vapor transmission to eliminate delamination over time. Protects surfaces from freeze/thaw damage, reduces concrete dusting, and increases coating life by as much as 300%.

# S-1400 PENE-KRETE® ADDITIVE

A non-hazardous additive for new concrete pours. Mixed with any Portland-cement based product, it will densify the substrate, increase its structural strength, encapsulate and expel excess alkali, lime and other contaminants and provide waterproofing and resistance to freeze/thaw damage.