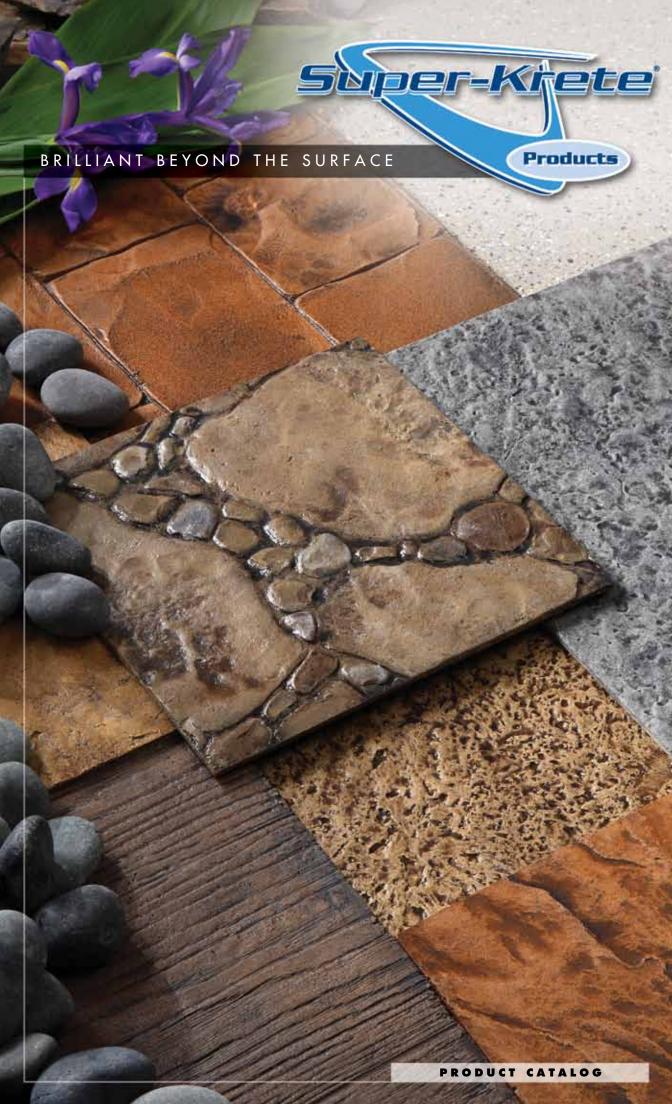

For over 25 years, Super-Krete® products have been enhancing, protecting and restoring concrete installations worldwide. With successful applications under severe temperature cycles such as the icy winters and freeze-thaw conditions of the Czech Republic, to the extreme humidity of the Pacific islands and the blazing heat of the western deserts, Super-Krete sealers, stains, colors, bonding agents and surfacing systems have been proven to withstand both time and the elements of nature. The Super-Krete family of quality products are guaranteed to help you meet and exceed your concrete challenges.