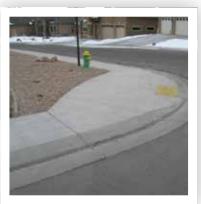

## S-9350 GLO-KOTE®

This ready-mix formulation glows in the dark and is ideal for concrete safety and decorative designs as a concrete overlay. Charged by natural light sources, Glo-Kote is a concrete repair and resurfacing material designed to help improve safety in dark areas at night.

Light the way for access ramps, easily identify exits during power outages, or simply create a unique and decorative flair to regular concrete.

Ideal for pathways, walkable areas, railroad markings, interior and exterior use.