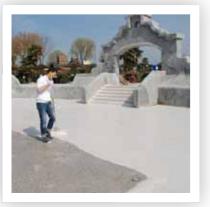

SUPER-KRETE. LABORATORY TESTED. WORLD PROVEN.

St. Gregory the Great Church, Scripps Ranch, CA T.B. Penick & Sons

**LegoLand, Carlsbad, CA** LegoLand Maintenance

The Super-Krete® Super-Stamp® System opens up a whole world of possibilities! This system creates a durable 1/4-inch overlayment that can strengthen, stabilize, brighten and beautify tired, worn, or damaged concrete. It's the perfect alternative to costly new concrete installation. Imagine a private garden stone pathway or rustic flagstone patio. Create an Old European atmosphere with the look of timeworn cobblestone. Or imagine the sleek look of modern slate or brick patterns at your feet. Remarkably versatile, the Super-Stamp System can achieve practically any appearance. The results are limited only by your imagination!