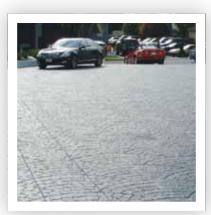

SUPER-KRETE. LABORATORY TESTED. WORLD PROVEN.

St. Gregory the Great Church, Scripps Ranch, CA T.B. Penick & Sons

**LegoLand, Carlsbad, CA** LegoLand Maintenance

The Super-Krete® Super-Stamp® System opens up a whole world of possibilities! This system creates a durable 1/4-inch overlayment that can strengthen, stabilize, brighten and beautify tired, worn, or damaged concrete. It's the perfect alternative to costly new concrete installation. Imagine a private garden stone pathway or rustic flagstone patio. Create an Old European atmosphere with the look of timeworn cobblestone. Or imagine the sleek look of modern slate or brick patterns at your feet. Remarkably versatile, the Super-Stamp System can achieve practically any appearance. The results are limited only by your imagination!