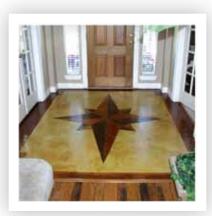

SLS Hotel Beverly Hills, CA Quality Floors

Marriott Hotel Riverside, CA

Add style and sophistication to any concrete structure, floor, countertop or wall by turning it into the perfect artist's canvas – with the Super-Krete® Smooth Finish System. Excellent for interiors that require frequent and thorough cleaning – including restaurants, salons, and home interiors – Super-Krete Micro-Bond™ creates a remarkable surface that can be buffed smooth yet remain porous enough to accept stains and protective sealers, unlike polished concrete.

Super-Krete Color Stains™ and Concrete Dye provide a natural look over old and new surfaces, both interior and exterior. You can easily achieve the look of an acid stain on pigmented and un-pigmented concrete, masonry and wood surfaces - without the often uncontrollable and undesirable color results that acid staining entails. Another benefit: none of the hazard, environmental concerns or special handling associated with acid stains.