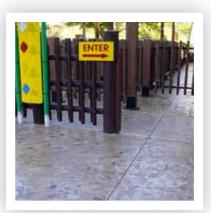

SUPER-KRETE. LABORATORY TESTED. WORLD PROVEN.

St. Gregory the Great Church, Scripps Ranch, CA T.B. Penick & Sons

**LegoLand, Carlsbad, CA** LegoLand Maintenance

The Super-Krete® Super-Stamp® System opens up a whole world of possibilities! This system creates a durable 1/4-inch overlayment that can strengthen, stabilize, brighten and beautify tired, worn, or damaged concrete. It's the perfect alternative to costly new concrete installation. Imagine a private garden stone pathway or rustic flagstone patio. Create an Old European atmosphere with the look of timeworn cobblestone. Or imagine the sleek look of modern slate or brick patterns at your feet. Remarkably versatile, the Super-Stamp System can achieve practically any appearance. The results are limited only by your imagination!