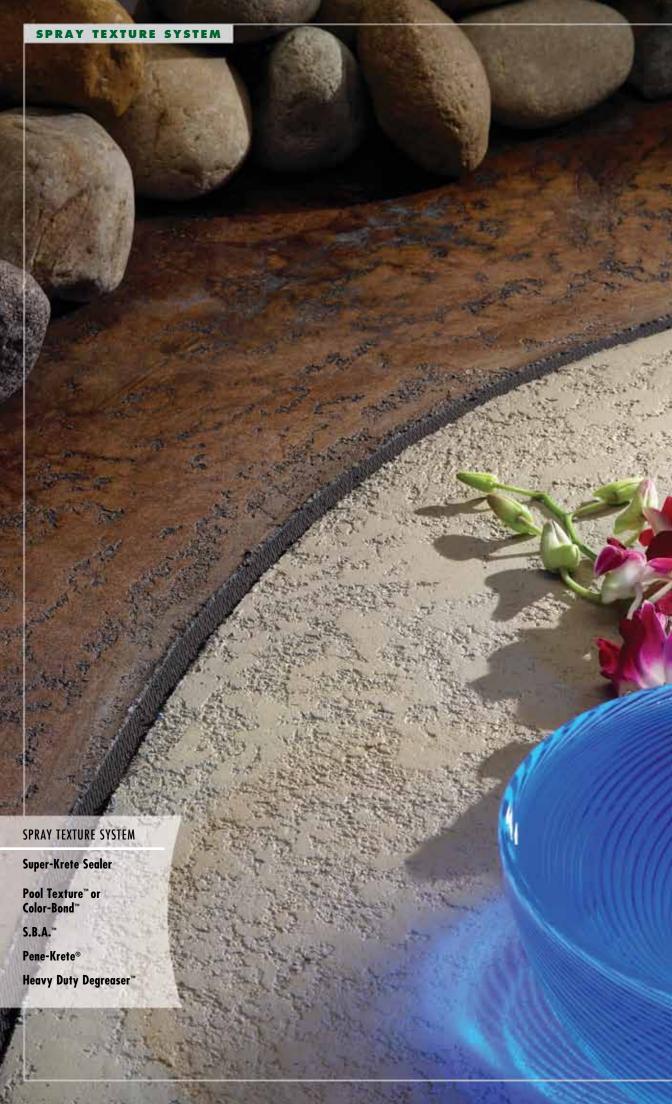

Create your next masterpiece!

Good Ovening Cupcakery Seoul, South Korea Milu

**Residence, Houston, TX** Custom Industrial Coatings

Provide both beauty and better traction around wet, slippery areas like pools and spas, steps and walkways with the Super-Krete® Spray Texture System. This Super-Krete coating system is not only decorative; it also creates a cooler walking surface and exceeds typical skid-resistant standards – improving safety while helping reduce liability.

And even if your budget is modest, you can still have beauty, color combinations, layout design options and quality when you use the Super-Krete Spray Texture System.

**Pool Deck, Oahu, HI** R.C. Masonry

**Pool Deck, Oahu, HI** R.C. Masonry

For improved looks and durable repairs – without demolition and replacement – simply level out the surface by applying two coats of Super-Krete® Bond-Kote® creating a nominal thickness of 1/8-inch over existing concrete and add a basic skid-resistant broom texture. The finish can be light or coarse depending on the broom bristles used. Drawing the broom across the surface in unique patterns can create more ornate designs.